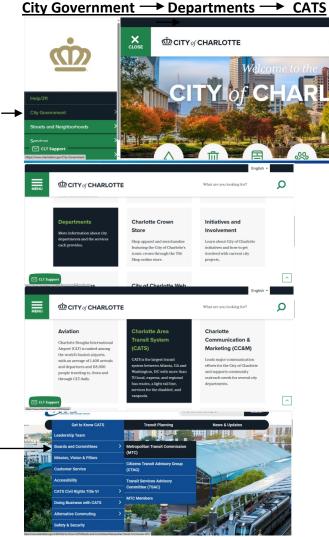

#### <u>Metropolitan Transit Commission</u> City Government → Departments →

"MTC - History: Long-term development planning of the Charlotte Area Transit System (CATS) as a regional system is based on the July 1998 "2025 Integrated Transit/Land-Use Plan for Charlotte-Mecklenburg", created by the City and County, with significant participation by the six suburban Towns of Davidson, Huntersville, Cornelius, Pineville, Matthews, and Mint Hill. In November 1998, the citizens of Mecklenburg County approved the levy of a one-half cent sales tax to be used to finance public transportation systems. A Transit Governance Interlocal Agreement was negotiated and then signed in February 1999 between the County, the City and the six Towns. The Interlocal Agreement defines the relationships and mechanisms which guide the planning, financing and implementation of the 2025 Transit/Land-Use Plan and updates to that plan." *From the City of Charlotte Website* 

MTC meetings are scheduled to occur every fourth Wednesday of the month from 5:30 to 7:30 p.m.at the Government Center. Meetings can be viewed virtually at <u>https://www.youtube.com/CharlotteAreaTransitSystem</u>. Easiest way to get information, i.e. agenda, minutes etc. is to go to CATS and search MTC. They do have a public forum but the process to sign up is through the MTC link under CATS not the City process described above for City government.