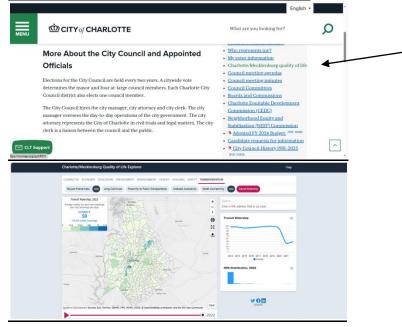

# <u>Charlotte City Quick Links (under the same Charlotte City Council tab)</u> <u>Speak at a Meeting & Voter Information</u>

|                                                                              |                                                                                                                                                                                                                                | English -                                                                                                            |
|------------------------------------------------------------------------------|--------------------------------------------------------------------------------------------------------------------------------------------------------------------------------------------------------------------------------|----------------------------------------------------------------------------------------------------------------------|
| NU                                                                           | ம்CITY of CHARLOTTE                                                                                                                                                                                                            | What are you looking for?                                                                                            |
|                                                                              | Council also appoints the city manager, the city attorney, the city clerk and other key officials.                                                                                                                             | Quick Links                                                                                                          |
|                                                                              | More About the City Council and Appointed                                                                                                                                                                                      | Speak at a council meeting     Who represents me?     My voter information                                           |
|                                                                              | Officials<br>Elections for the City Council are held every two years. A citywide vote<br>determines the mayor and four at-large council members. Each Charlotte City                                                           | Charlotte/Mecklenburg quality of life     Council meeting agendas     Council meeting minutes     Council Committees |
|                                                                              | Council district also elects one council members.<br>The City Council hires the city manager, city attorney and city clerk. The city                                                                                           | Charles Commissions     Charlotte Equitable Development     Commission (CEDC)                                        |
| CLT Su                                                                       | manager oversees the day-to-day operations of the city government. The city<br>pport ney represents the City of Charlotte in civil trials and legal matters. The city<br>cert is a liaison between the council and the public. | Neighborhood Equity.and     Stabilization.(NEST).Commission     Adopted FY 2024 Budget. <sup>909, MARD</sup>         |
|                                                                              |                                                                                                                                                                                                                                | English 🝷                                                                                                            |
| ;                                                                            | ம் CITY of CHARLOTTE                                                                                                                                                                                                           | What are you looking for?                                                                                            |
| 2                                                                            | Speak at a City Council Meeting                                                                                                                                                                                                |                                                                                                                      |
| 1                                                                            | The public can watch the meeting, via the <u>GOV Channel</u> , the city's <u>Facebook page</u> or t                                                                                                                            | he city's YouTube Channel.                                                                                           |
| 1                                                                            | to sign up to speak at a Charlotte City Council meeting, please complete our online fo                                                                                                                                         | orm below and click "Submit."                                                                                        |
|                                                                              | Please take the time to review the agenda, the meeting calendar and the rules of proce<br>before submitting your form.                                                                                                         | edure for addressing the City Council,                                                                               |
|                                                                              | Please note speakers must sign up with the Office of the City Clerk by 1 p.m. on the day of th<br>ggenda item.                                                                                                                 | e meeting or at the meeting, prior to the                                                                            |
| LT Sup                                                                       | Meeting Calendar Official Rules of<br>port y5, 163KB) Procedure for                                                                                                                                                            | Budget Documents                                                                                                     |
| o R                                                                          | Represents Me and Voter Information                                                                                                                                                                                            | ation                                                                                                                |
|                                                                              |                                                                                                                                                                                                                                | English +                                                                                                            |
|                                                                              |                                                                                                                                                                                                                                |                                                                                                                      |
| U                                                                            | ம் CITY of CHARLOTTE                                                                                                                                                                                                           | What are you looking for?                                                                                            |
|                                                                              | Council also appoints the city manager, the city attorney, the city clerk and other key officials.                                                                                                                             | Quick Links  • Speak at a council meeting                                                                            |
|                                                                              | More About the City Council and Appointed                                                                                                                                                                                      | Who represents me?                                                                                                   |
|                                                                              | Officials                                                                                                                                                                                                                      | <u>Myvoter information</u> <u>Charlotte/Mecklenburg quality of life</u>                                              |
|                                                                              | Elections for the City Council are held every two years. A citywide vote<br>determines the mayor and four at-large council members. Each Charlotte City<br>Council district also elects one council member.                    | Council meeting agendas     Council committees     Boards and Commissions                                            |
|                                                                              | The City Council hires the city manager, city attorney and city clerk. The city<br>manager oversees the day-to-day operations of the city government. The city                                                                 | Charlotte Equitable Development Commission (CEDC)      Neighborhood Equity and                                       |
| CLT Su<br>ie.org/add<br>ult:                                                 | pport ney represents the City of Charlotte in civil trials and legal matters. The city<br>research leases                                                                                                                      | Stabilization (NEST) Commission                                                                                      |
| Sample Bal                                                                   | lots:                                                                                                                                                                                                                          |                                                                                                                      |
| roor samp                                                                    |                                                                                                                                                                                                                                |                                                                                                                      |
| DISTRICT<br>RICT 40<br>ICT 112<br>CT 26<br>F DISTRICT<br>ESSIONERS<br>DIST 3 |                                                                                                                                                                                                                                |                                                                                                                      |
| ESTRICT 5                                                                    | is for This Address                                                                                                                                                                                                            |                                                                                                                      |
| ei<br>IDOLE SCHO                                                             |                                                                                                                                                                                                                                |                                                                                                                      |
| 28215                                                                        | p Direction to pating location                                                                                                                                                                                                 |                                                                                                                      |
|                                                                              |                                                                                                                                                                                                                                |                                                                                                                      |

### <u>Charlotte City Quick Links</u> <u>Quality of Life Explorer – Transportation Data</u>